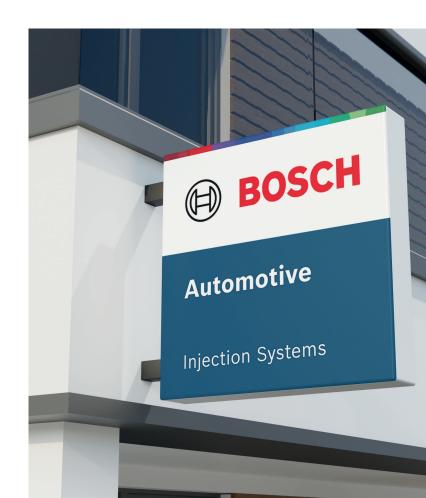

## Combination and development opportunities

In order to make your qualifications visible to the outside, you will receive the appropriate exterior **module signage** as well as a corresponding **certificate**.

### General rules for using Bosch Module signage

The exterior signage of the module signs may only be mounted once on the external wall of a workshop with a module contract and represents the connection with the company Bosch.

The signage should always be perceivable as an independent sign.

The modification or combination of a module sign with a different logo is not permitted.

The design of the module sign like e.g. "Bosch Injection Systems" can not be used on other advertising material such as e.g. advertisements or stationery, business cards, websites or other.