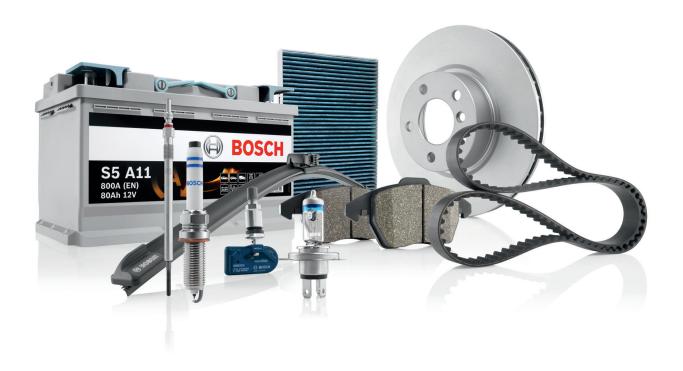

#### **Bosch parts range:**

- Braking systems
- Lambda sensors
- Starters and alternators
- Wiper systems
- Filters
- Lambda sensors
- Electric parts

- Spark and glow plugs
- Batteries
- Steering systems and components
- Diesel systems
- Gasoline parts
- Belts
- Bulbs and Lighting